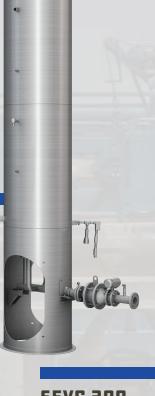

### STANDARD ENCLOSED **VAPOR COMBUSTORS**

Our standard enclosed vapor combustors are made of a stainless steel body and designed to withstand heavy wind, harsh oil and gas environments and other stringent conditions.

Built to promote environmental and site safety, the standard enclosed vapor combustors burn at a maximum rate of 200 MSCFD (140 SCFM instantaneous flow rate) and have distinct features such as minimal noise pollution and reduced radiant heat.

# **STANDARD**

Gas train controls and monitors gas flow to the burners

Continuous pilot and flame presence monitoring

Pressure based system operation

Refractory lined

**Integrated Flame Smart burner** management system