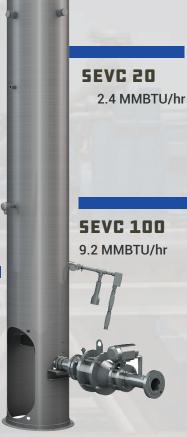

### STANDARD ENCLOSED **VAPOR COMBUSTORS**

Our standard enclosed vapor combustors are made of a stainless steel body and designed to withstand heavy wind, harsh oil and gas environments and other stringent conditions.

Built to promote environmental and site safety, the standard enclosed vapor combustors burn at a maximum rate of 200 MSCFD (140 SCFM instantaneous flow rate) and have distinct features such as minimal noise pollution and reduced radiant heat.

# **STANDARD**

Gas train controls and monitors gas flow to the burners

Continuous pilot and flame presence monitoring

Pressure based system operation

Refractory lined

**Integrated Flame Smart burner** management system